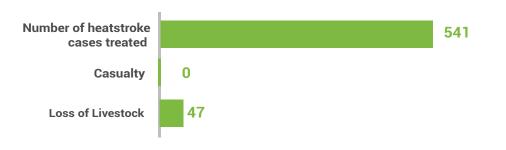

| Number of heatstroke cases treated | Casualty | Loss of<br>Livestock |  |  |  |
|------------------------------------|----------|----------------------|--|--|--|
| 541                                | 0        | 47                   |  |  |  |

### Heat Stroke Report (Period Covered 1500 hrs 14-04-2025 - 1500 hrs 22-05-2025)

541 73 0 47

Total Number of heatstroke cases treated last 48 Hrs Number of heatstroke cases treated Loss of Livestock

| Sr# | Division     | District                | Number of heatstroke cases treated |        |          | Casualty (if any) |      |        | Loss of Livestock |       |                |                 |       |                  |
|-----|--------------|-------------------------|------------------------------------|--------|----------|-------------------|------|--------|-------------------|-------|----------------|-----------------|-------|------------------|
|     |              |                         | Male                               | Female | Children | Total             | Male | Female | Children          | Total | Goat/<br>Sheep | Buffalo/<br>Cow | Camel | Other<br>Animals |
| 1   | Karachi      | Karachi Malir           | 1                                  | 0      | 0        | 1                 | 0    | 0      | 0                 | 0     | 0              | 0               | 0     | 0                |
| 2   |              | Karachi Keamari         | 0                                  | 0      | 0        | 0                 | 0    | 0      | 0                 | 0     | o              | 0               | 0     | o                |
| 3   |              | Karachi Central         | 0                                  | 0      | 0        | 0                 | 0    | 0      | 0                 | 0     | 0              | 0               | 0     | 0                |
| 4   |              | Hyderabad               | 1                                  | 0      | 1        | 2                 | 0    | o      | 0                 | 0     | o              | 1               | o     | o                |
| 5   |              | Matiari                 | 3                                  | 2      | 2        | 7                 | 0    | 0      | 0                 | 0     | 0              | 0               | 0     | 0                |
| 6   |              | Tando Allahyar          | 7                                  | 4      | 0        | 11                | 0    | o      | 0                 | 0     | o              | o               | o     | 0                |
| 7   | Hyderabad    | тмк                     | 0                                  | 0      | 0        | 0                 | 0    | 0      | 0                 | 0     | 0              | 0               | 0     | 0                |
| 8   |              | Thatta                  | 0                                  | 0      | 0        | 0                 | 0    | o      | 0                 | 0     | o              | 0               | o     | 0                |
| 9   |              | Sujawal                 | 0                                  | 0      | 0        | 0                 | 0    | 0      | 0                 | 0     | 0              | 0               | 0     | 0                |
| 10  |              | Badin                   | 0                                  | 0      | 0        | 0                 | 0    | o      | 0                 | 0     | o              | 0               | o     | 0                |
| 11  | Sukkur       | Sukkur                  | 0                                  | 0      | 0        | 0                 | 0    | 0      | 0                 | 0     | 3              | 1               | 0     | 0                |
| 12  |              | Khairpur*               | 42                                 | 18     | 1        | 61                | 0    | o      | 0                 | 0     | 23             | 0               | 0     | 0                |
| 13  | Shaheed      | Shaheed<br>Benazirabad* | 255                                | 203    | 1        | 459               | 0    | 0      | 0                 | 0     | 0              | 0               | 0     | 0                |
| 14  | Benazirabad* | Naushahro Feroze        | 0                                  | 0      | 0        | 0                 | 0    | o      | 0                 | 0     | o              | 0               | 0     | 0                |
| 15  |              | Kamber<br>Shahdadkot    | 0                                  | 0      | 0        | 0                 | 0    | 0      | 0                 | 0     | 0              | 0               | 0     | 0                |
| 16  |              | Shikarpur               | 0                                  | 0      | 0        | 0                 | 0    | 0      | 0                 | 0     | 0              | 0               | 0     | 0                |
| 17  | Larkana      | Kashmore                | 0                                  | 0      | 0        | 0                 | 0    | 0      | 0                 | 0     | 0              | 0               | 0     | 0                |
| 18  |              | Jacobabad               | 0                                  | 0      | 0        | 0                 | 0    | 0      | 0                 | 0     | 0              | 0               | 0     | 0                |
| 19  |              | Mirpurkhas              | 0                                  | 0      | 0        | 0                 | 0    | 0      | 0                 | 0     | 0              | 0               | 0     | 0                |
| 20  | Mirpurkhas   | Umerkot                 | 0                                  | 0      | 0        | 0                 | 0    | 0      | 0                 | 0     | 0              | 0               | 0     | 0                |
| 21  |              | Tharparkar*             | 0                                  | 0      | 0        | 0                 | 0    | 0      | 0                 | 0     | 19             | 0               | 0     | 0                |
|     |              | Total                   | 309                                | 227    | 5        | 541               | 0    | 0      | 0                 | 0     | 45             | 2               | 0     | 0                |