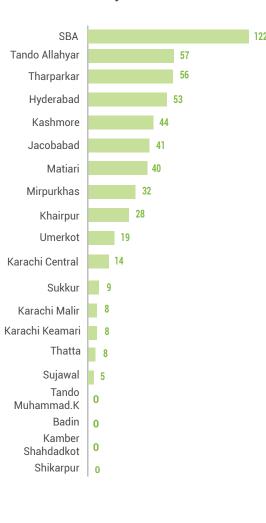

## District Wise Heat Stroke Report

### Heat Stroke Report (Period Covered 1500 hrs 14-04-2025 - 1500 hrs 22-05-2025)

541 73 0 47

Total Number of heatstroke cases treated last 48 Hrs Number of heatstroke cases treated Loss of Livestock

| Sr# | Division     | District                | Number of heatstroke cases treated |        |          | Casualty (if any) |      |        | Loss of Livestock |       |                |                 |       |                  |
|-----|--------------|-------------------------|------------------------------------|--------|----------|-------------------|------|--------|-------------------|-------|----------------|-----------------|-------|------------------|
|     |              |                         | Male                               | Female | Children | Total             | Male | Female | Children          | Total | Goat/<br>Sheep | Buffalo/<br>Cow | Camel | Other<br>Animals |
| 1   | Karachi      | Karachi Malir           | 1                                  | 0      | 0        | 1                 | 0    | 0      | 0                 | 0     | 0              | 0               | 0     | 0                |
| 2   |              | Karachi Keamari         | 0                                  | 0      | 0        | 0                 | 0    | 0      | 0                 | 0     | o              | 0               | 0     | o                |
| 3   |              | Karachi Central         | 0                                  | 0      | 0        | 0                 | 0    | 0      | 0                 | 0     | 0              | 0               | 0     | 0                |
| 4   |              | Hyderabad               | 1                                  | 0      | 1        | 2                 | 0    | o      | 0                 | 0     | o              | 1               | o     | o                |
| 5   |              | Matiari                 | 3                                  | 2      | 2        | 7                 | 0    | 0      | 0                 | 0     | 0              | 0               | 0     | 0                |
| 6   |              | Tando Allahyar          | 7                                  | 4      | 0        | 11                | 0    | o      | 0                 | 0     | o              | o               | o     | 0                |
| 7   | Hyderabad    | тмк                     | 0                                  | 0      | 0        | 0                 | 0    | 0      | 0                 | 0     | 0              | 0               | 0     | 0                |
| 8   |              | Thatta                  | 0                                  | 0      | 0        | 0                 | 0    | o      | 0                 | 0     | o              | 0               | o     | 0                |
| 9   |              | Sujawal                 | 0                                  | 0      | 0        | 0                 | 0    | 0      | 0                 | 0     | 0              | 0               | 0     | 0                |
| 10  |              | Badin                   | 0                                  | 0      | 0        | 0                 | 0    | o      | 0                 | 0     | o              | 0               | o     | 0                |
| 11  | Sukkur       | Sukkur                  | 0                                  | 0      | 0        | 0                 | 0    | 0      | 0                 | 0     | 3              | 1               | 0     | 0                |
| 12  |              | Khairpur*               | 42                                 | 18     | 1        | 61                | 0    | o      | 0                 | 0     | 23             | 0               | 0     | 0                |
| 13  | Shaheed      | Shaheed<br>Benazirabad* | 255                                | 203    | 1        | 459               | 0    | 0      | 0                 | 0     | 0              | 0               | 0     | 0                |
| 14  | Benazirabad* | Naushahro Feroze        | 0                                  | 0      | 0        | 0                 | 0    | o      | 0                 | 0     | o              | 0               | 0     | 0                |
| 15  |              | Kamber<br>Shahdadkot    | 0                                  | 0      | 0        | 0                 | 0    | 0      | 0                 | 0     | 0              | 0               | 0     | 0                |
| 16  |              | Shikarpur               | 0                                  | 0      | 0        | 0                 | 0    | 0      | 0                 | 0     | 0              | 0               | 0     | 0                |
| 17  | Larkana      | Kashmore                | 0                                  | 0      | 0        | 0                 | 0    | 0      | 0                 | 0     | 0              | 0               | 0     | 0                |
| 18  |              | Jacobabad               | 0                                  | 0      | 0        | 0                 | 0    | 0      | 0                 | 0     | 0              | 0               | 0     | 0                |
| 19  |              | Mirpurkhas              | 0                                  | 0      | 0        | 0                 | 0    | 0      | 0                 | 0     | 0              | 0               | 0     | 0                |
| 20  | Mirpurkhas   | Umerkot                 | 0                                  | 0      | 0        | 0                 | 0    | 0      | 0                 | 0     | 0              | 0               | 0     | 0                |
| 21  |              | Tharparkar*             | 0                                  | 0      | 0        | 0                 | 0    | 0      | 0                 | 0     | 19             | 0               | 0     | 0                |
|     |              | Total                   | 309                                | 227    | 5        | 541               | 0    | 0      | 0                 | 0     | 45             | 2               | 0     | 0                |